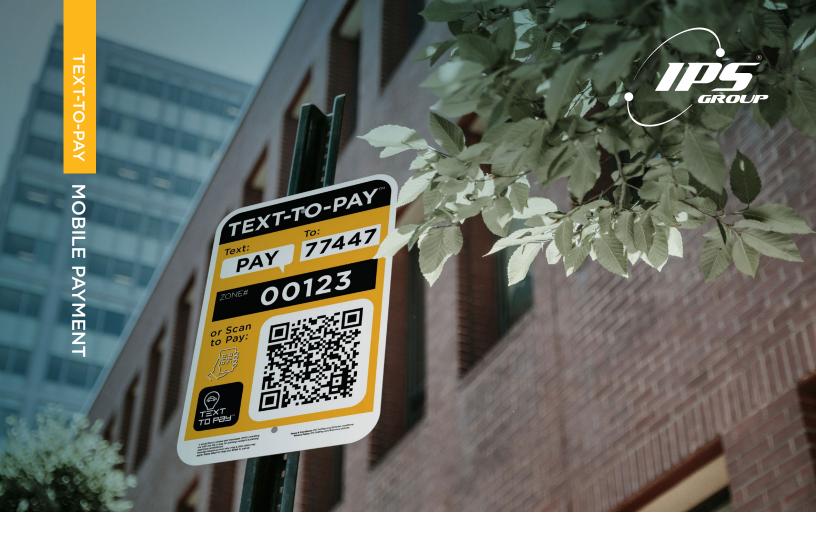

## TEXT-TO-PAY™

Enhance the customer payment experience with TEXT-TO-PAY – the latest contactless payment option from the IPS fully integrated digital payments platform. Motorists pay via text or scanning a QR code with no need for an app. Parking policies, rate structures, live alerts, reporting, data analytics, and service management are available through the IPS Data Management System.

**Remote Extensions:** Real-time notifications are sent before expiration, offering the convenience of extending parking remotely from a smartphone.

Light Infrastructure: Easy setup, including signs and/or decals to convey instructions.

## **FEATURES**

- · Convenient, contactless parking payment without downloading an app
- Instant confirmation/receipt via text message or email
- Real-time parking expiration alerts
- · Ability to pay and extend parking session remotely
- · Works as a convenient, contactless payment option
- · Minimal infrastructure required only needs instructional signage or decals

TEXT OR SCAN QR CODE

For more information on the IPS Fully Integrated Smart Parking Ecosystem, please contact us. Schedule a Q&A: **877.630.6638** | ipsgroup.com