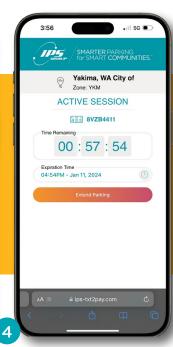

Check remaining time, get real-time notifications and extend parking session.

View or download your parking receipt.

**Remote Extensions:** Real-time notifications are sent before expiration, offering the convenience of extending parking remotely from a smartphone.

Light Infrastructure: Easy setup, including signs and/or decals to convey instructions.