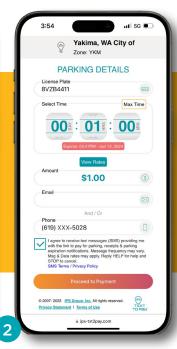

## STEPS TO PAY

Text the word PAY to 77447, then enter Zone or Meter number to get payment link.

Enter meter, spot or license plate number, desired time and preferred contact method.

Proceed to enter payment details and submit payment.