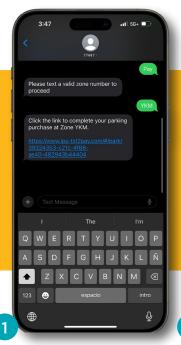

## STEPS TO PAY

Text the word PAY to 77447, then enter Zone or Meter number to get payment link.

Enter meter, spot or license plate number, desired time and preferred contact method.

Proceed to enter payment details and submit payment.