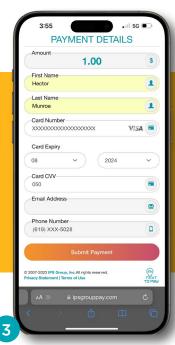

## STEPS TO PAY

Text the word PAY to 77447, then enter Zone or Meter number to get payment link.

Enter meter, spot or license plate number, desired time and preferred contact method.

Proceed to enter payment details and submit payment.