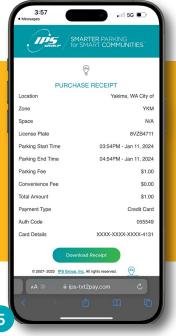

Check remaining time, get real-time notifications and extend parking session.

View or download your parking receipt.