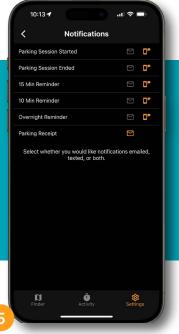

Review receipt and complete parking history in the app

User selects options for notifications, reminders, and reciepts