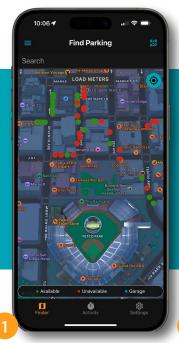

## PARK SMARTER™ SPACE FINDER

Parking Finder scans and identifies nearby parking spaces

Parking Finder details proximity and cost of nearby parking spaces

Need more time? Open the app, add more time, and extend

FIND AVAILABLE PARKING

MULTIPLE CARDS PER ACCOUNT

For more information on the IPS Fully Integrated Smart Parking Ecosystem, please contact us. Schedule a Q&A: **877.630.6638** | ipsgroup.com