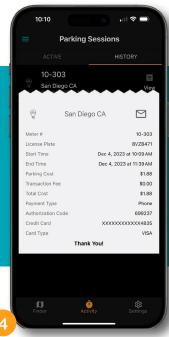

Review receipt and complete parking history in the app

User selects options for notifications, reminders, and reciepts