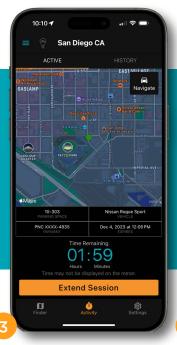

**Remote Extensions:** Real-time notifications alert users in advance of parking expiration with option to pay to extend

Real-Time Parking Finder: Gives directions to open parking spaces\*

Optimized with BLE Connectivity: Puts time on the meter instantly\*\*

Review receipt and complete parking history in the app

User selects options for notifications, reminders, and reciepts