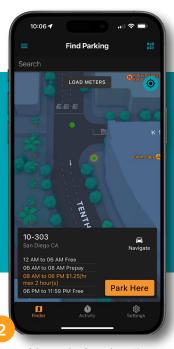

## PARK SMARTER™ SPACE FINDER

Parking Finder scans and identifies nearby parking spaces

Parking Finder details proximity and cost of nearby parking spaces

Need more time? Open the app, add more time, and extend