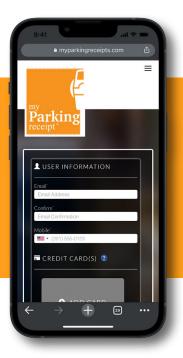

## My Parking Receipt™

My Parking Receipt is a free and convenient digital receipt service that allows customers to view, download and print their parking receipts paid at any IPS meter. Users may also create an account so that they can review their expense history and receive automatic emailed receipts when they pay with a card linked to their account. This customer experience enhancement from IPS gives greater control and flexibility to customers to manage their parking expenses for personal or business record-keeping and reporting purposes. My Parking Receipt is available to all IPS customers and is managed through the powerful IPS Data Management System (DMS).

## **KEY BENEFITS**

**User-Friendly Experience:** Transaction lookup by card number and transaction date

Flexible: One-time use or register for an account

**Paperless Receipts:** Automatic email receipts for registered users, 24/7 online transaction history

**Expense Management:** View detailed 6-month transaction history

Flexible Export: View, download and print

**Mobile Responsive:** Optimized design for access on any web-enabled device