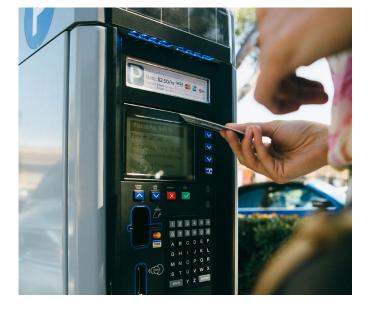

## **EXCLUSIVE FEATURE**

To simplify the pay-by-plate parking experience, IPS offers a license-plate auto-populate feature, available only with My Parking Receipt™ and PARK SMARTER™!

## STEPS:

- 1. User registers their card and vehicle license plate number in their MyParkingReceipt.com profile (multiple cards and vehicles allowed)
- 2. User swipes registered debit/credit card at IPS pay-by-plate pay station
- 3. License plate information auto populates

No entry mistakes or extra trips back to the vehicle to recall a license plate number!

MULTIPLE CARDS PER ACCOUNT

AUTOMATIC EMAIL

MULTIPLE VEHICLES PER ACCOUNT

For more information on the IPS Fully Integrated Smart Parking Ecosystem, please contact us. Schedule a Q&A: **877.630.6638** | ipsgroup.com