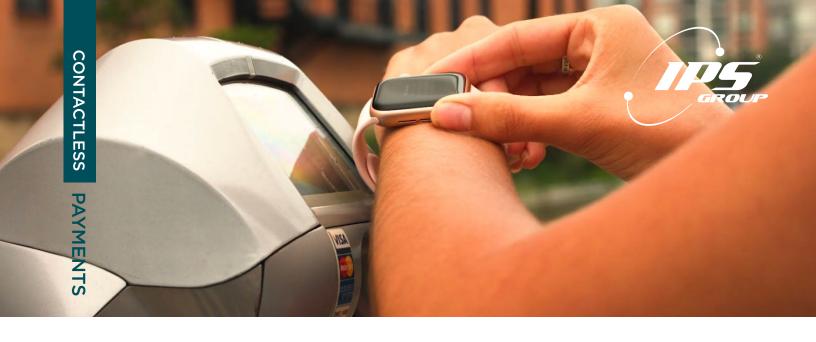

# Contactless Payment Technology

Contactless payment technology is being rapidly adopted across industries worldwide as consumers seek quick, secure, and convenient "tap-and-go" payment options.

Improve the parking experience with contactless payment. By simply tapping a card, smartphone, or smartwatch, motorists can quickly select time and pay for parking. No need to scramble for cash or swipe cards at the meter. In addition to providing quicker, easier parking, contactless technology increases cashless payments, which streamlines collections.

IPS offers contactless payment with its Smart Meters at the time of order or can easily provide the upgrade after installation. Contact your sales representative to learn more about your options to upgrade to contactless payment.