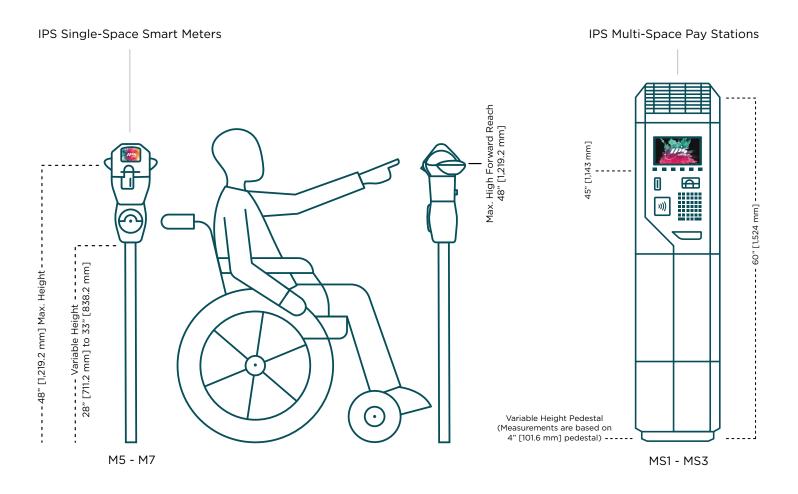

## ADA COMPLIANCE

All IPS Meters, including M5<sup>™</sup> and M7<sup>™</sup> Single-Space Parking Meters, and MS1<sup>™</sup> and MS3<sup>™</sup> Multi-Space Pay Stations are compliant with the Federal Americans with Disabilities Act (ADA), section 308.2.1 [Unobstructed Forward Reach].

- IPS Single-Space Smart Meters are ADA compliant as long as the meter poles are cut to the appropriate heights.
- IPS Pay Stations are ADA compliant.
- All IPS meters and pay stations feature keypad buttons that comply with ADA requirements.