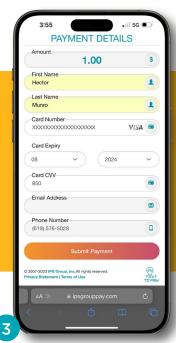

## STEPS TO PAY

Text the word PAY to 77447, then enter Zone or Meter number to get payment link.

Enter meter, spot or license plate number, desired time and preferred contact method.

Proceed to enter payment details and submit payment.