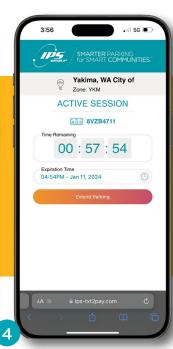

Check remaining time, get real-time notifications and extend parking session.

View or download your parking receipt.

**Remote Extensions:** Real-time notifications are sent before expiration, offering the convenience of extending parking remotely from a smartphone.

Light Infrastructure: Easy setup, including signs and/or decals to convey instructions.