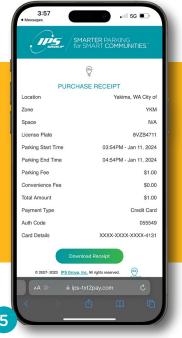

Check remaining time, get real-time notifications and extend parking session.

View or download your parking receipt.