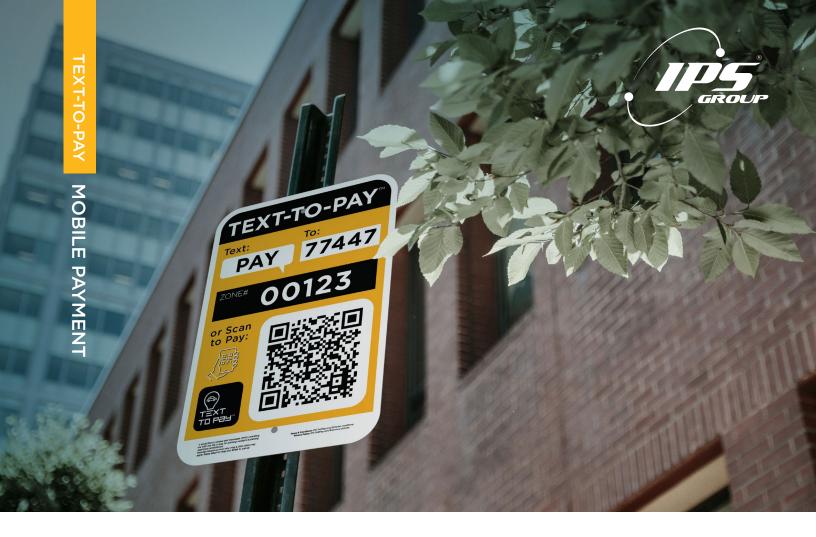

## TEXT-TO-PAY

Enhance your customers' payment experience with the IPS Text-to-Pay service. Part of the fully integrated digital payments platform from IPS, Text-to-Pay provides another contactless payment option. Motorists pay via text or scanning a QR code – no app needed. Parking policies, rate structures, live alerts, reporting, data analytics, and service management are available through the IPS Data Management System.

**Remote Extensions:** Real-time notifications are sent before expiration, offering the convenience of extending parking remotely from a smartphone.

Light Infrastructure: Easy setup, including signs and/or decals to convey instructions.

TEXT OR SCAN QR CODE

For more information on the IPS Fully Integrated Smart Parking Ecosystem, please contact us. Schedule a Q&A: **877.630.6638** | ipsgroup.com