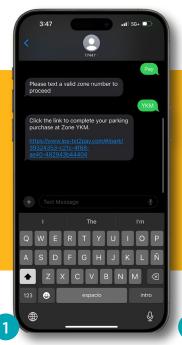

## STEPS TO PAY

Text the word PAY to 77447, then enter Zone or Meter number to get payment link.

Enter meter, spot or license plate number, desired time and preferred contact method.

Proceed to enter payment details and submit payment.