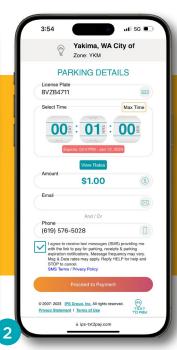

## STEPS TO PAY

Text the word PAY to 77447, then enter Zone or Meter number to get payment link.

Enter meter, spot or license plate number, desired time and preferred contact method.

Proceed to enter payment details and submit payment.