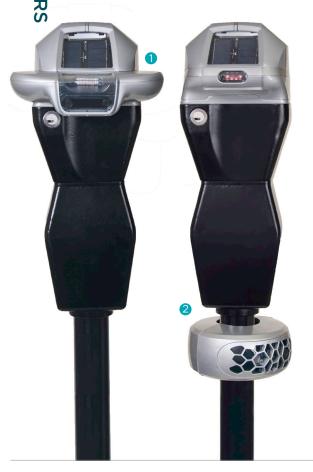

**Promote Space Turnover:** Optional anti-meter feeding feature regulates accessibility

**Install in Minutes:** Non-intrusive dome or pole mount requires no concrete work

Flexible Options: Available in Dome Mount 1 and Pole Mount 2 sensor models