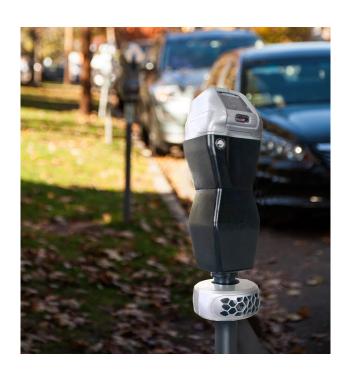

**Promote Space Turnover:** Optional anti-meter feeding feature regulates accessibility

**Install in Minutes:** Non-intrusive dome or pole mount requires no concrete work

Flexible Options: Available in Dome Mount 1 and Pole Mount 2 sensor models