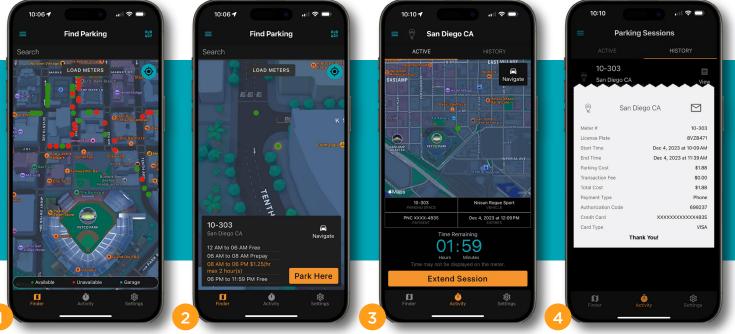

## PARK SMARTER<sup>™</sup> SPACE FINDER

**Parking Finder** scans and identifies nearby parking spaces

| 10:13 🕇               |                  | .ıl ≎ I |    |
|-----------------------|------------------|---------|----|
| <                     | Notification     | S       |    |
| Parking Session \$    | Started          |         | 0" |
| Parking Session Ended |                  |         | 0" |
| 15 Min Reminder       |                  |         | 0" |
| 10 Min Reminder       |                  |         | 0" |
| Overnight Remin       | der              |         | 07 |
| Parking Receipt       |                  |         |    |
|                       | texted, or both. |         |    |
| <b>D</b><br>Finder    | Č<br>Activity    | Settin  | gs |

User selects options for notifications, reminders, and reciepts

**Parking Finder** details proximity and cost of nearby parking spaces

Need more time? Open the app, add more time, and extend

**Review receipt** and complete parking history in the app