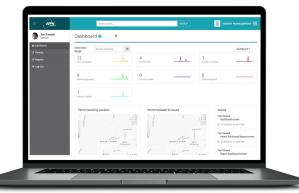

# Permit Management Solution

The IPS Permit Management Solution supports the entire administrative lifecycle for any permit program from design through fulfillment.

Access to real-time permit details, applications, waitlists, reporting and insights are available on the web 24/7. A secure public portal provides customers with a convenient ecommerce experience to apply for (or renew) their permits, print temporary permits, and obtain additional information or support.

# **KEY BENEFITS**

 Customizable to Any Program

Supports Digital and

**Physical Permits** 

Robust Reporting

Intuitive Dashboard

Secure, Convenient

**Customer Portal** 

Library

- Cloud-Based, Real-Time Solution
- DMV Integration
- Waitlist Management
- Virtual Permitting with Integrated LPR

Ecosystem, please contact us. Schedule a Q&A: 877.630.6638 | ipsgroup.com

© 2023 IPS Group, Inc. All rights reserved.