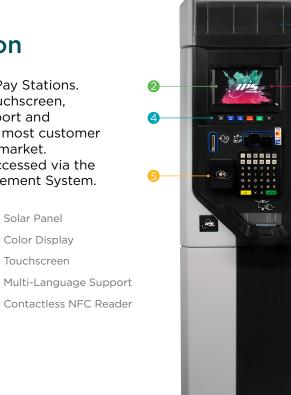

# Multi-Space Pay Station

The MS3 is the latest generation of IPS Pay Stations. Featuring a vibrant full-color display, touchscreen, merchant coupons, multi-language support and intuitive interface, the MS3 provides the most customer conveniences of any pay station on the market. Configurations and real-time data are accessed via the fully integrated, web-based Data Management System.

Solar Panel

3

Color Display

Touchscreen

**KEY BENEFITS** 

 Pay-by-Plate, Pay-and-Display, Pay-by-Space

MULTI

I-SP