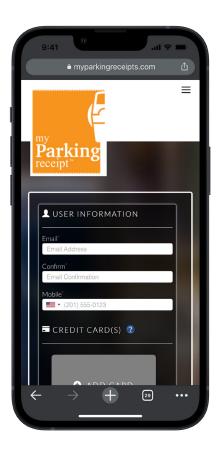

# **Digital Receipts**

My Parking Receipt is a free digital receipt service that allows customers to view, download and print their parking receipts of payments made at any IPS Meter. Customers can access as a guest user, or create an account for a full expense history and to sign up to receive email receipts automatically.

This convenient IPS service gives greater control and flexibility for customers to manage their parking expenses for personal or business needs.

# PAY-BY-PLATE CONVENIENCE

1. Customer registers their card and license plate number at MyParkingReceipt.com.

2. Customer swipes registered card at IPS Pay-by-Plate Pay Station.

3. License plate information autopopulates – no trips back to the vehicle!