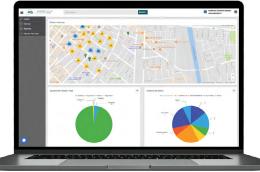

# Parking Management System Aggregator

Whether you work exclusively with IPS or need to aggregate multiple third-party parking platforms, IPS can completely unify your operations with the Parking Management System Aggregator. Centralize your parking data to uncover a 360° view of performance and revenue and make confident data-supported decisions.

IPS provides a holistic view across all technology partners so Managers can focus on what's most time sensitive while monitoring the pulse of the entire operation.

**IP5** 

GROUF

PARKIN

G

MANAG

**JEMENT** 

# **KEY BENEFITS**

- Automated real-time reporting, advanced analytics, KPIs and data visualization tools.
- Customizable dashboards with performance insights around occupancy, revenue, citations, and more.
- Predictive analytics forecast and influence policy decisions around demand-based pricing, inventory, and efficiencies for enforcement, maintenance, and collections.
- Holistic view of data across technology partners promotes end-to-end performance measurement of on-street and off-street programs.