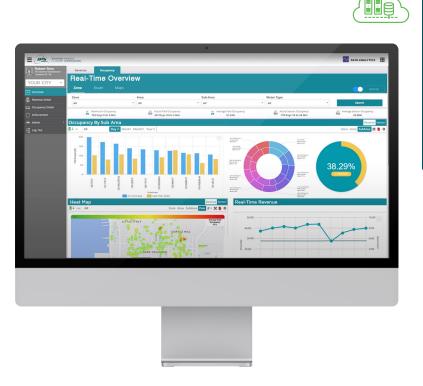

# Data Management System

At the heart of your parking operations, the DMS unifies all your data into a single back-end system. Comprehensive reporting, intuitive dashboards, and advanced analytics provide the most accurate measurement of program effectiveness. To empower your team, the DMS also features Tech Tools, a fully integrated maintenance, resource and inventory management solution.

IPS unlocks 360° Parking Management Solutions by combining perfectly seamless, real-time IPS application integration, and powerful business intelligence.

# **KEY BENEFITS**

 Robust Reporting and Visual Analytics

Custom Reports,

Configurations

Optimized Route

Planning

• Performance.

Dashboards and

Occupancy, Citation

and Revenue Tracking

DATA

ΕM

E

SYSTEM

S

- Maintenance Alerts and Tracking
- Dynamic / Demand-**Based Rate Structures**
- Access to Technical Documentation
- SSO to All IPS Modules
- All Export Formats Supported