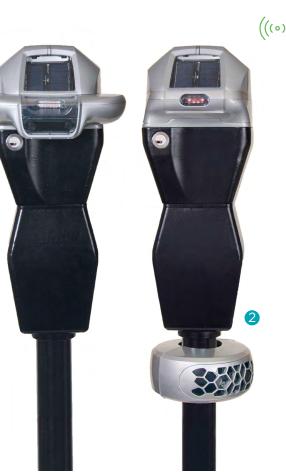

# **Smart Sensors**

Boost decision-making power with IPS Smart Sensors - the perfect pair for IPS Single-Space Parking Meters. High-precision detection ensures maximum accuracy of vacancy and occupancy data so you can confidently form policies that increase parking availability and revenue.

Compared to the competition, IPS Smart Sensors offer the highest accuracy, longer battery life, greater auditing functions, and easiest installation and maintenance.