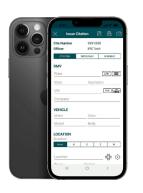

# Enforcement Management Solution

The IPS Enforcement Management Solution handles all stages of citation administration from ticket issuance to collections using real-time technology and dedicated customer service resources.

Enforcement Management System (EMS): The central hub for end-to-end enforcement management.

Public Citation Management Portal: A secure website for the public to review citations, pay, contest and get support.

### Mobile Enforcement System (MES): Supports current

iOS. Android and Windows mobile devices: new 1 and 2-piece options. Seamless connection to EMS for rapid processing.

Additional Compliance Solutions: Fully Integrated Permitting, Code Enforcement & Event Management.