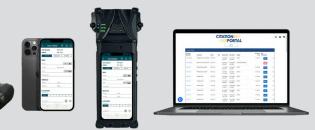

# Enforcement Management Solution

The IPS Enforcement Management Solution handles all stages of citation administration from ticket issuance to collections using real-time technology and dedicated customer service resources.

Born in the cloud without the growth limitations of older legacy enforcement technologies, the IPS Solution is highly flexible with powerful features to meet all your needs today, and scalable to evolve with your operations.

Enforcement Management System (EMS): The central hub for end-to-end enforcement management.

Public Citation Management Portal: A secure website for the public to review citations, pay, contest and get support.

### Mobile Enforcement System (MES): Supports current

iOS. Android and Windows mobile devices: new 1 and 2-piece options. Seamless connection to EMS for rapid processing.

Additional Compliance Solutions: Fully Integrated Permitting, Code Enforcement & Event Management.