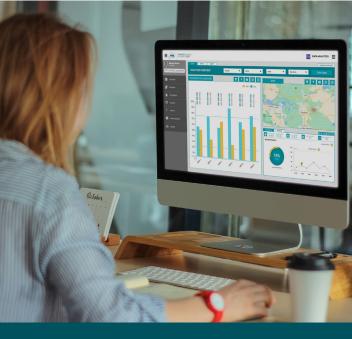

# Data Management System

At the heart of your parking operations, the DMS unifies all your data into a single back-end system. Comprehensive reporting, intuitive dashboards, and advanced analytics provide the most accurate measurement of program effectiveness. To empower your team, the DMS also features Tech Tools, a fully integrated maintenance, resource and inventory management solution.

# **KEY BENEFITS**

 Robust Reporting and Visual Analytics

Custom Reports,

Configurations

Optimized Route

Planning

• Performance.

Dashboards and

Occupancy, Citation

and Revenue Tracking

DATA

ΕM

E

SYSTEM

S

- Maintenance Alerts and Tracking
- Dynamic / Demand-**Based Rate Structures**
- Access to Technical Documentation
- SSO to All IPS Modules
- All Export Formats Supported