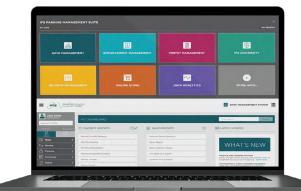

# Data Management System

At the heart of your parking operations, the DMS unifies all your data into a single back-end system. Comprehensive reporting, intuitive dashboards, and advanced analytics provide the most accurate measurement of program effectiveness. To empower your team, the DMS also features Tech Tools, a fully integrated maintenance, resource and inventory management solution.

IPS unlocks 360° Parking Management Solutions by combining perfectly seamless, real-time IPS application integration, and powerful business intelligence.