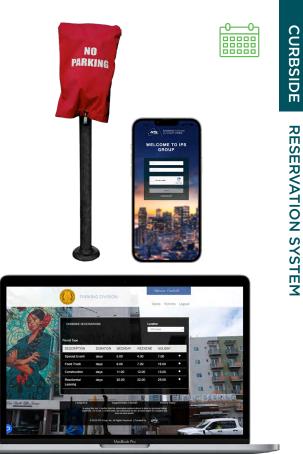

# **Meter-Bagging** is Now Digital

IPS introduces the IPS Curbside Reservation System. which transforms the outdated manual meter bagging process with digital on-street parking meter reservations for various needs like food trucks, construction, nonprofits, and more. With digital meter bagging, you not only streamline operations, but also optimize curb space allocation, which unlocks the potential to increase revenue. IPS simplifies and automates every process stage through a unified, user-friendly system.

- Allocate curb space digitally and customize rates
- Customers can reserve curb space with a click of a button
- Leave behind the hassle of spreadsheets
- Track revenue and data in an online portal

# **KEY BENEFITS**

- Eliminates Manual "Meter Bagging"
- Improves Customer Experience
- Customizable Rates, Policies, and Requirements
- Robust Reports & Analytics

• Secure, Convenient

Intuitive Dashboard

- **Customer Portal**
- Cloud-Based, Realtime Solution
- Fully Integrated with IPS Ecosystem

For more information on the IPS Fully Integrated Smart Parking Ecosystem, please contact us.

Schedule a Q&A: 877.630.6638 | ipsgroup.com © 2023 IPS Group, Inc. All rights reserved.

## DIGITAL RESERVATION MANAGEMENT

- Request management, reporting and analytics from one powerful platform.
- Easy online portal to apply on demand and upload documentation.
- Expedited approvals, fewer customer visits to City Hall.