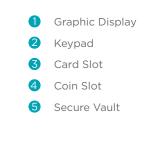

# Single-Space Smart Parking Meter

Setting the industry standard for Single-Space Smart Parking Meters, the M5 provides a simple, customer-friendly experience and is more cost-effective and reliable than alternatives. The meter retrofits into current housings for fast installation and uses energy-efficient solar power. The M5 accepts many forms of payment including card, coin, and optional contactless via Apple Pay<sup>®</sup> and Google Pay<sup>™</sup>, mobile payment integration, smart card and tokens. Configurations and real-time data are accessed via the fully integrated, web-based Data Management System.

# **KEY BENEFITS**

 Supports Most Payment Options

SINGL

- Unparalleled Power Efficiency
- Customer-Friendly
- Fast 4G Wireless Communications
- Integration-Ready
- Durable Design

- Retrofits Almost All Housings
- Secure, Vandal-Resistant
- Weather-Proof
- Easy Maintenance