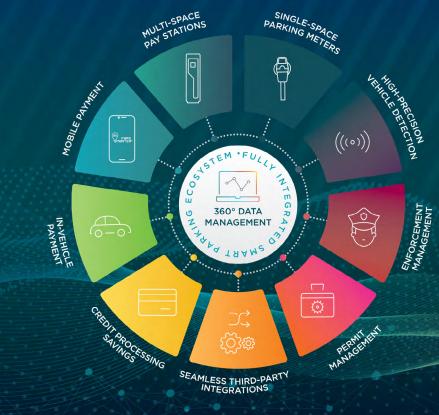

# **Fully Integrated Smart Parking** Ecosystem

**IPS develops Smart Parking** technology that drives greater efficiency today and evolves to ensure continual success. The IPS Fully Integrated Smart Parking Ecosystem transforms how Smart Communities of any size manage parking with one trusted, proven solution.

# Data Management System

At the heart of your parking operations, the DMS unifies all your data into a single back-end system. Comprehensive reporting, intuitive dashboards, and advanced analytics provide the most accurate measurement of program effectiveness. To empower your team, the DMS also features Tech Tools, a fully integrated maintenance, resource and inventory management solution.

IPS unlocks 360° Parking Management Solutions by combining perfectly seamless, real-time IPS application integration, and powerful business intelligence.