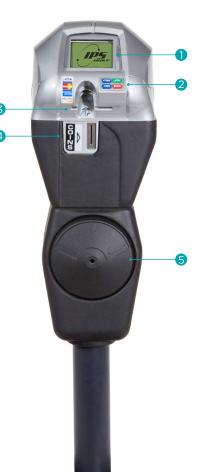

# Single-Space Smart Parking Meter

Setting the industry standard for Single-Space Smart Parking Meters, the M5 provides a simple, customer-friendly experience and is more cost-effective and reliable than alternatives. The meter retrofits into current housings for fast installation and uses energy-efficient solar power. The M5 accepts many forms of payment including card, coin, and optional contactless via Apple Pay<sup>®</sup> and Google Pay<sup>™</sup>, mobile payment integration, smart card and tokens. Configurations and real-time data are accessed via the fully integrated, web-based Data Management System.

# **KEY BENEFITS**

 Supports Most Payment Options

SINGL

- Unparalleled Power Efficiency
- Customer-Friendly
- Fast 4G Wireless Communications
- Integration-Ready
- Durable Design

- Retrofits Almost All Housings
- Secure, Vandal-Resistant
- Weather-Proof
- Easy Maintenance