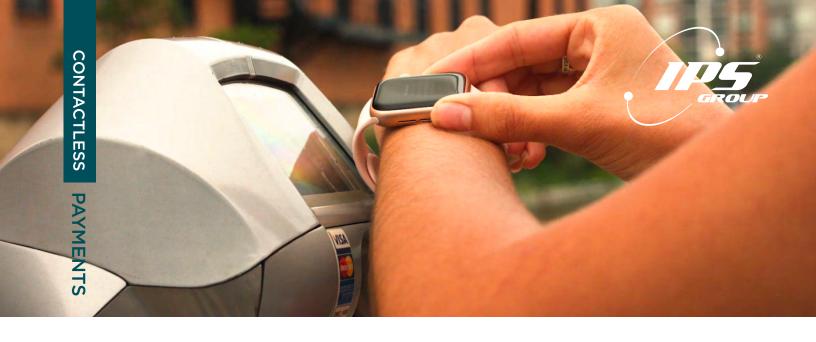

# Contactless Payment Technology

Contactless payment technology is being rapidly adopted across industries worldwide as consumers seek quick, secure, and convenient "tap-and-go" payment options.

Improve the parking experience with contactless payment. By simply tapping a card, smartphone, or smartwatch, motorists can quickly select time and pay for parking. No need to scramble for cash or swipe cards at the meter. In addition to providing quicker, easier parking, contactless technology increases cashless payments, which streamlines collections.

IPS offers contactless payment with its Smart Meters at the time of order or can easily provide the upgrade after installation. Contact your sales representative to learn more about your options to upgrade to contactless payment.