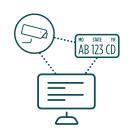

## **OPTIONAL LICENSE PLATE-BASED PERMITTING**

- Enabled with integrated LPR solution
- Greater compliance: virtual permits cannot be lost, stolen or faked
- Cuts cost of physical permit production and no inventory to manage
- Improved customer experience: quicker activation, no temporary permits or waiting for physical permit