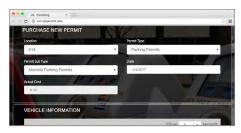

### **CUSTOMER CONVENIENCE**

- Easy online registration, permit ordering and renewal
- Instant email notification
- Temporary permits available immediately
- Permit status updates via email or text message