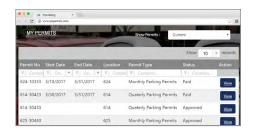

**Robust Reporting**: Comprehensive reporting library, intuitive dashboards, data analytics, and support for Excel and PDF exports

**Customer Convenience:** Public Portal provides real-time permit management to customers including printing of temporary permits

## **MANAGEMENT & FULFILLMENT**

- Fully integrated with IPS Enforcement Management Solution
- 24/7 secure login and access to permit information
- Virtual license-plate based, or physical decals and hang tags
- Vehicle and permit data updated in real time
- Void lost, damaged, and stolen permits
- Process and generate renewal letters
- Waiting List Management
- Advanced search options