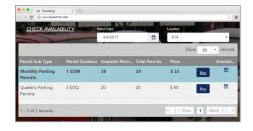

### **CUSTOMER CONVENIENCE**

- Easy online registration, permit ordering and renewal
- Instant email notification
- Temporary permits available immediately
- Permit status updates via email or text message